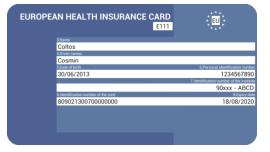

# How to get public health insurance?

| EUROPEAN HEALTH INSURANCE CARD      |                                          |
|-------------------------------------|------------------------------------------|
| 3.Name                              |                                          |
| Coltos                              |                                          |
| 4.Given names                       |                                          |
| Cosmin                              |                                          |
| 5.Date of birth                     | 6.Personal identification number         |
| 30/06/2013                          | 1234567890                               |
|                                     | 7.Identification number of the institute |
|                                     | 90xxx - ABCD                             |
| 8.Identification number of the card | 9.Expiry date                            |
| 80902130070000000                   | 18/08/2020                               |
|                                     |                                          |

#### Take your proof of health insurance:

• the European Health Insurance Card (for UE citizens)

• or copy of the agreement with the last month payment sheet