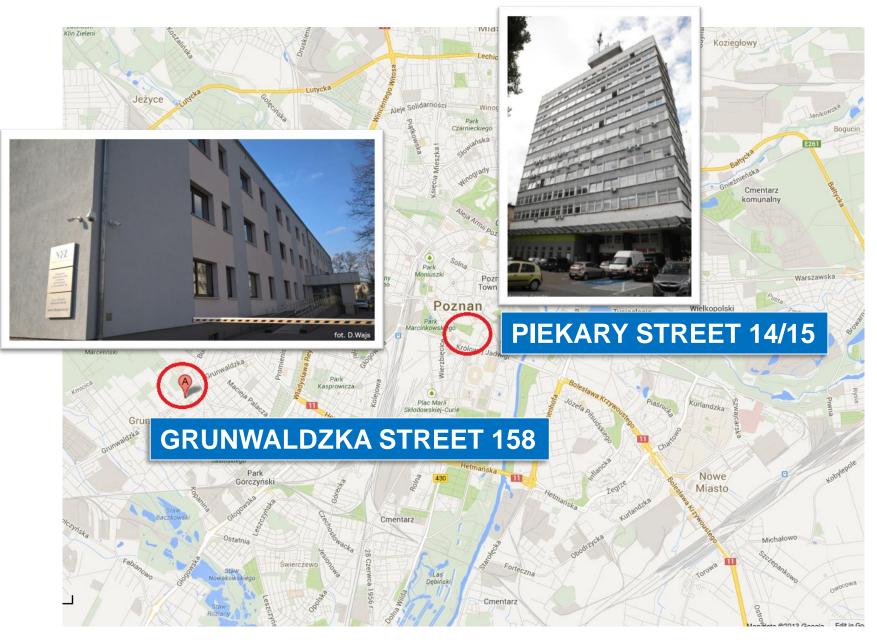

#### Required documents:

- certificate issued by the Polish university
- passport or residence card

Poznań, Piekary Street 14/15 room no. 704 () 61/ 655 44 44

#### <u>www.zus.pl</u> Poznań, Dąbrowskiego Street 12

**(**61/ 841 60 00

### Copy of **ZUS ZZA** and a **proof of payment** should be sent to NFZ

- personally
- e-mail: wsswm@poznan-nfz.pl
- WOW NFZ, ul. Piekary 14/15, 61-823 Poznań
- fax: 61 850 63 97

ZZA